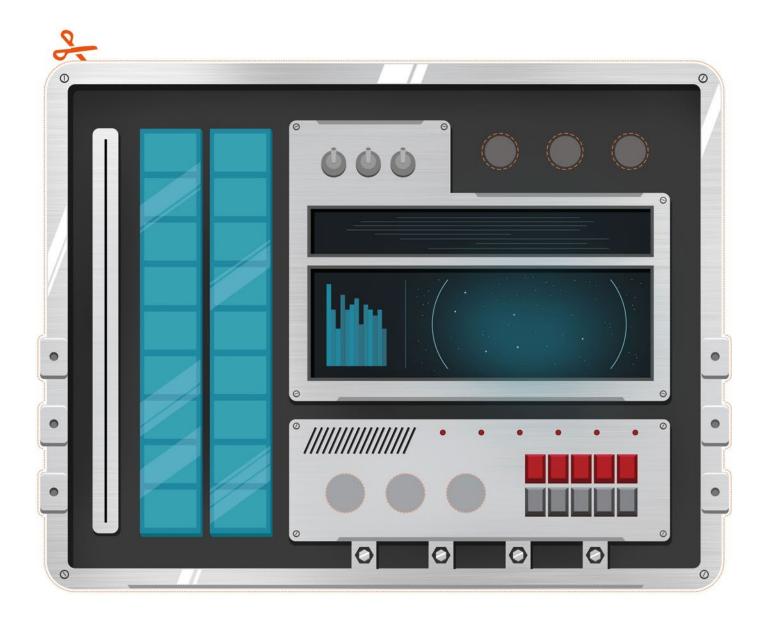

### **CONSOLE PANEL**

Ask an adult to cut out these console panels and create your own personal cockpit design.

ON DIGITAL HD APRIL 1 ON BLU-RAY™

ON BLU-RAY™ APRIL 5

### **CONSOLE PANEL**

Ask an adult to cut out these console panels and create your own personal cockpit design.

Cut out the console buttons for maximum control.

ON DIGITAL HD APRIL 1 ON BLU-RAY™ APRIL 5