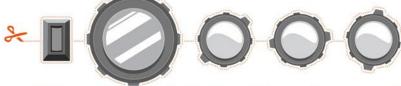

### **CONSOLE PANEL**

Ask an adult to cut out these console panels and create your own personal cockpit design.

Cut out the console buttons for maximum control.

ON DIGITAL HD APRIL 1 ON BLU-RAY™ APRIL 5