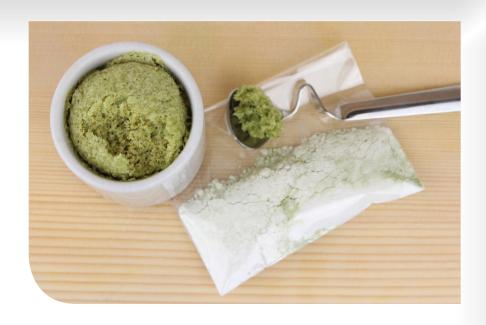

# REY'S PORTION BREAD // RECIPE

Like the blue milk Aunt Beru served in A New Hope, food is a comforting part of home life whether you're living on a moisture farm or forced to scavenge with the junk traders on Jakku. In Star Wars: The Force Awakens, Rey receives her portions and heads back home, where she adds liquid and, like magic, it instantly changes into bread.

Now you can recreate this magical meal by making your own version of Rey's Portion Bread in under a minute. Pour the ingredients into a cup, add liquid and heat, and just like that — you've got a fluffy, sweet, portable bread ready to take with you to the junkfields. Happy scavenging!

#### **REY'S JAKKU PORTION BREAD**

#### **INGREDIENTS:**

1/2 teaspoon vegetable oil
4 tablespoons cake flour
1-1/2 tablespoons sugar
1/2 teaspoon matcha powder
1/4 teaspoon baking powder
pinch of salt
2 tablespoons whole milk
1/4 teaspoon vanilla extract

#### **DIRECTIONS:**

- 1. Place the oil in a mug and swirl around to grease the inside.
- 2. Add the cake flour, sugar, matcha, baking powder and salt into the mug, stirring together.
- 3. Pour in the milk and vanilla, then cook in the microwave on high for 45 seconds.
- 4. Let cool slightly and serve.