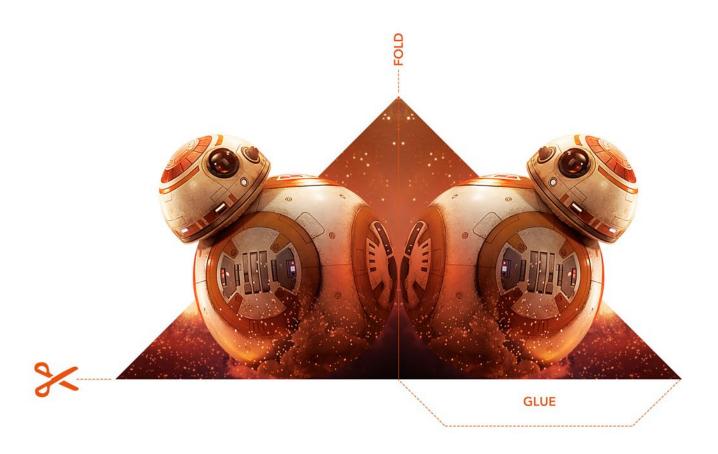

wave on high for 45 seconds.
- 4. Let cool slightly and serve.

Not so hard – just be on the lookout for Unkar Plutt's thugs.

ON DIGITAL HD APRIL 1
ON BLU-RAY™ APRIL 5





### **CONSOLE PANEL**

Ask an adult to cut out these console panels and create your own personal cockpit design.





ON DIGITAL HD APRIL 1 ON BLU-RAY™

ON BLU-RAY™ APRIL 5





### **CONSOLE PANEL**

Ask an adult to cut out these console panels and create your own personal cockpit design.







Cut out the console buttons for maximum control.

ON DIGITAL HD APRIL 1 ON BLU-RAY™ APRIL 5



### **CONSOLE PANEL**

Ask an adult to cut out these console panels and create your own personal cockpit design.



Cut out the console buttons for maximum control.



ON DIGITAL HD APRIL 1 ON BLU-RAY™ APRIL 5



## CORNER BOOKMARK





ON DIGITAL HD APRIL 1 ON BLU-RAY™ APRIL 5