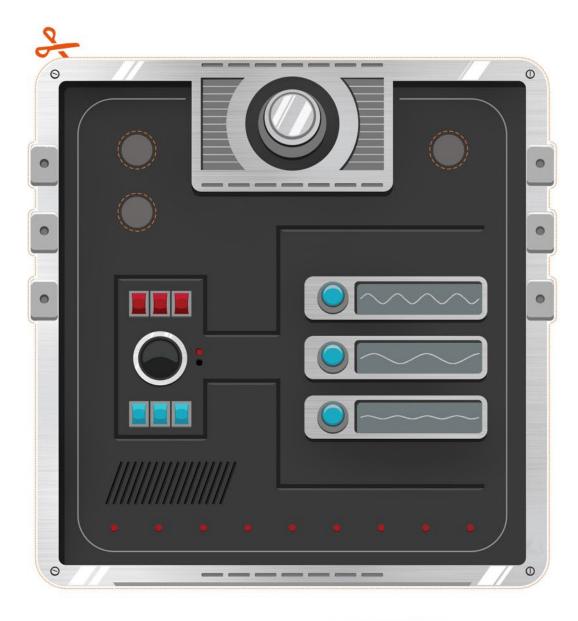

### **CONSOLE PANEL**

Ask an adult to cut out these console panels and create your own personal cockpit design.

Cut out the console buttons for maximum control.

ON DIGITAL HD APRIL 1 ON BLU-RAY™ APRIL 5