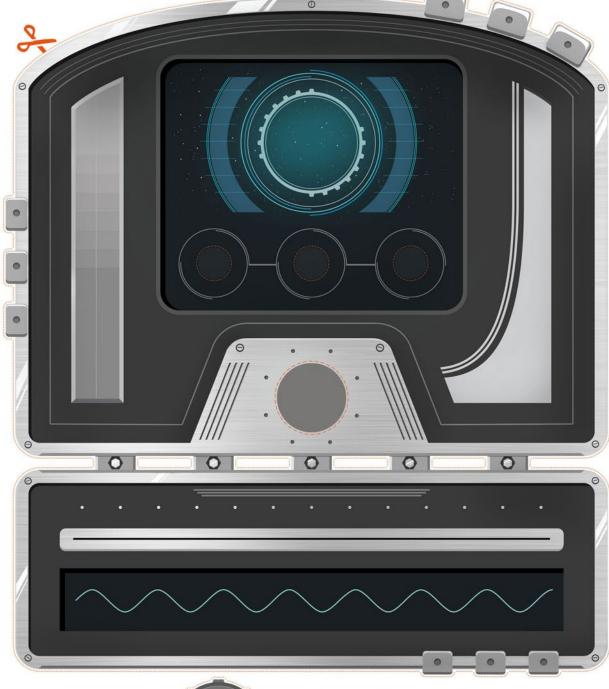

### **CONSOLE PANEL**

Ask an adult to cut out these console panels and create your own personal cockpit design.

ON DIGITAL HD APRIL 1 ON BLU-RAY™

ON BLU-RAY™ APRIL 5

### **CONSOLE PANEL**

Ask an adult to cut out these console panels and create your own personal cockpit design.

Cut out the console buttons for maximum control.

ON DIGITAL HD APRIL 1 ON BLU-RAY™ APRIL 5